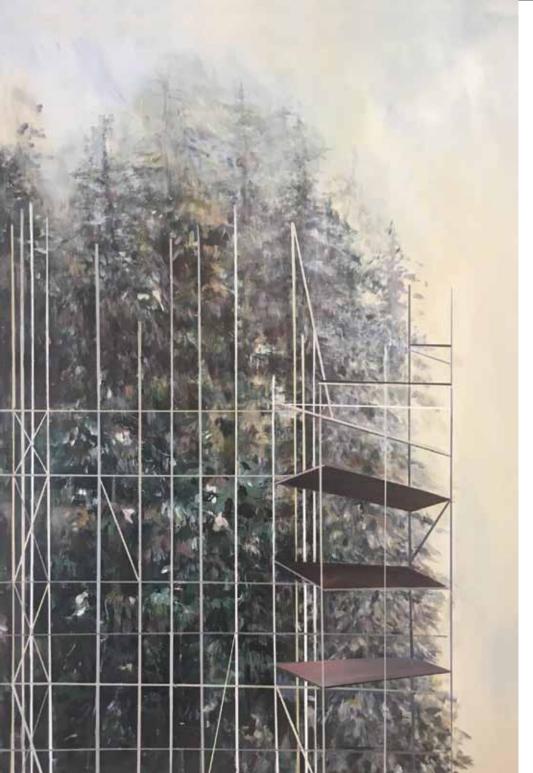

## **Sponsored by MB Business Services Ltd**

Lori Goldberg. Reconstructing Nature III, 2017. Acrylic on canvas. 24" x 36"